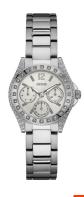

## Guess ladies' watch W0938L1 Specifications

MATERIAL & COLOUR

**BUY NOW** 

This document contains all the specifications for the Guess W0938L1 ladies' watch. We at the DIALANDO® watch store offer a large selection of authentic watches from the best watch brands in the world.

https://www.dialando.si/

| PRODUCT INFORMATIO | N             |
|--------------------|---------------|
| EAN                | 0091661471889 |
| Gender             | Ladies        |
| Brand              | Guess         |
| Warranty [years]   | 2             |

| Strap Material     | Stainless steel   |
|--------------------|-------------------|
| Strap Colour       | Silver            |
| Case Material      | Stainless steel   |
| Case Colour        | Silver            |
| Case Surface       | Polished / Matted |
| Colour of the dial | Silver            |
| Stone type         | Zirconia          |
| Glass              | Mineral glass     |
| DETAILS            |                   |
| Clasp              | Folding clasp     |

| PRODUCT EXECUTION   |                                  |
|---------------------|----------------------------------|
| Display Type        | Analogue                         |
| Movement type       | Quartz (Battery)                 |
| Functions           | Day of the week / 24-Hour / Date |
| MEASURES            |                                  |
| Case width [mm]     | 33                               |
| Case thickness [mm] | 9                                |