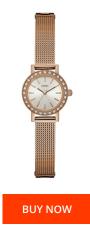

## **DIALANDO**<sup>®</sup>

Guess ladies' watch W0954L3 Specifications

This document contains all the specifications for the Guess W0954L3 ladies' watch. We at the DIALANDO<sup>®</sup> watch store offer a large selection of authentic watches from the best watch brands in the world. https://www.dialando.si/

| PRODUCT INFORMATION |                  | MATERIAL & COLOUR  |                 |
|---------------------|------------------|--------------------|-----------------|
| EAN                 | 0091661471520    | Strap Material     | Stainless steel |
| Gender              | Ladies           | Strap Colour       | Rose gold       |
| Brand               | Guess            | Case Material      | Stainless steel |
| Warranty [years]    | 2                | Case Colour        | Rose gold       |
|                     |                  | Case Surface       | Polished        |
|                     |                  | Colour of the dial | Silver          |
|                     |                  | Glass              | Mineral glass   |
|                     |                  |                    |                 |
| PRODUCT EXECUTION   |                  | DETAILS            |                 |
| Display Type        | Analogue         | Clasp              | Clip clasp      |
| Movement type       | Quartz (Battery) |                    |                 |
|                     |                  |                    |                 |
| MEASURES            |                  |                    |                 |
| Case width [mm]     | 23               |                    |                 |
| Case thickness [mm] | 7                |                    |                 |
|                     |                  |                    |                 |