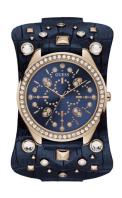

## Guess ladies' watch W1138L3 Specifications

**BUY NOW** 

This document contains all the specifications for the Guess W1138L3 ladies' watch. We at the DIALANDO® watch store offer a large selection of authentic watches from the best watch brands in the world.

| MATERIAL & COLOUR  |                 |
|--------------------|-----------------|
| Strap Material     | Real leather    |
| Strap Colour       | Blue            |
| Colour of the dial | Blue            |
| Glass              | Mineral glass   |
| 01000              | willer at glass |
| DETAILS            | willer al giass |