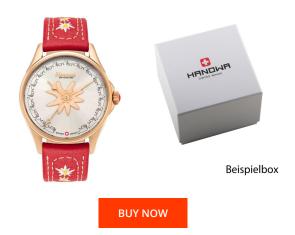

## Hanowa ladies' watch 16-6096.09.001.04 Specifications

This document contains all the specifications for the Hanowa 16-6096.09.001.04 ladies' watch. We at the DIALANDO<sup>®</sup> watch store offer a large selection of authentic watches from the best watch brands in the world. https://www.dialando.si/

Clasp

Water resistant

| PRODUCT INFORMATION |                      |  |
|---------------------|----------------------|--|
| EAN                 | 7620958002234        |  |
| Gender              | Ladies               |  |
| Brand               | Hanowa               |  |
| Collection          | Edelweiß Damen 36 mm |  |
| Warranty [years]    | 2                    |  |

| MATERIAL & COLOUR  |                                  |
|--------------------|----------------------------------|
| Strap Material     | Real leather                     |
| Strap Colour       | Red                              |
| Case Material      | Stainless steel                  |
| Case Colour        | Rose gold                        |
| Case Surface       | Polished                         |
| Colour of the dial | Silver / Rose gold               |
| Glass              | Mineral glass                    |
| DETAILS            |                                  |
| Bezel              | Fixed                            |
| Case Bottom        | Stainless steel bottom (pressed) |

Pin buckle

5 ATM

| PRODUCT EXECUTION |                        |
|-------------------|------------------------|
| Display Type      | Analogue               |
| Movement type     | Quartz (Battery)       |
| Movement Name     | Swiss Made             |
| Functions         | Second / Minute / Hour |
| MEASURES          |                        |
| Case width [mm]   | 36                     |