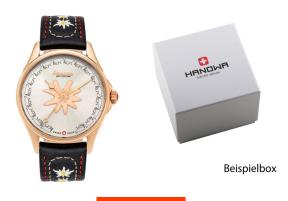

## Hanowa ladies' watch 16-6096.09.001.07 Specifications

**BUY NOW** 

This document contains all the specifications for the Hanowa 16-6096.09.001.07 ladies' watch. We at the DIALANDO® watch store offer a large selection of authentic watches from the best watch brands in the world.

https://www.dialando.si/

| PRODUCT INFORMATION |                      |
|---------------------|----------------------|
| EAN                 | 7620958002241        |
| Gender              | Ladies               |
| Brand               | Hanowa               |
| Collection          | Edelweiß Damen 36 mm |
| Warranty [years]    | 2                    |

| PRODUCT EXECUTION         |                        |
|---------------------------|------------------------|
| Display Type              | Analogue               |
| Movement type             | Quartz (Battery)       |
| Movement Name             | Swiss Made             |
| Functions                 | Second / Minute / Hour |
|                           |                        |
| MEASURES                  |                        |
| MEASURES  Case width [mm] | 36                     |
|                           | 36<br>8                |
| Case width [mm]           |                        |

| MATERIAL & COLOUR  |                                        |
|--------------------|----------------------------------------|
| Strap Material     | Real leather                           |
| Strap Colour       | Black                                  |
| Case Material      | Stainless steel                        |
| Case Colour        | Rose gold                              |
| Case Surface       | Polished                               |
| Colour of the dial | Silver / Rose gold                     |
| Glass              | Mineral glass                          |
|                    |                                        |
|                    |                                        |
| DETAILS            |                                        |
| DETAILS Bezel      | Fixed                                  |
|                    | Fixed Stainless steel bottom (pressed) |
| Bezel              |                                        |