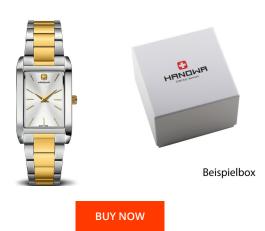

## Hanowa ladies' watch 16-7036.55.001 Specifications

This document contains all the specifications for the Hanowa Treasure 16-7036.55.001 ladies' watch. We at the DIALANDO® watch store offer a large selection of authentic watches from the best watch brands in the world. https://www.dialando.si/

| PRODUCT INFORMATION |               |
|---------------------|---------------|
| EAN                 | 7612657033855 |
| Gender              | Ladies        |
| Warranty [years]    | 2             |

| PRODUCT EXECUTION  |                           |
|--------------------|---------------------------|
| Display Type       | Analogue                  |
| Movement type      | Quartz (Battery)          |
| Movement Name      | Ronda / 762E / Swiss Made |
|                    |                           |
| Functions          | Minute / Hour             |
| Functions          | Minute / Hour             |
| Functions MEASURES | Minute / Hour             |
|                    | Minute / Hour             |

| MATERIAL & COLOUR  |                                  |
|--------------------|----------------------------------|
| Strap Material     | Stainless steel                  |
| Strap Colour       | Silver / Gold                    |
| Case Material      | Stainless steel                  |
| Case Colour        | Silver                           |
| Case Surface       | Polished / Matted                |
| Colour of the dial | Silver                           |
| Glass              | Mineral glass / Hardened glass   |
| DETAILS            |                                  |
| Bezel              | Fixed                            |
| Case Bottom        | Stainless steel bottom / Screwed |
| Clasp              | Folding clasp                    |
| Water resistant    | 3 ATM                            |