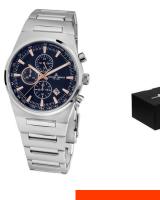

## Jacques Lemans ladies' watch 1-1738B Specifications

This document contains all the specifications for the Jacques Lemans 1-1738B ladies' watch. We at the DIALANDO® watch store offer a large selection of authentic watches from the best watch brands in the world.

https://www.dialando.si/

| PRODUCT INFORMATION |                |
|---------------------|----------------|
| EAN                 | 4040662131632  |
| Gender              | Ladies         |
| Brand               | Jacques Lemans |
| Collection          | Manchester     |
| Warranty [years]    | 2              |

| PRODUCT EXECUTION |                                             |
|-------------------|---------------------------------------------|
| Display Type      | Analogue                                    |
| Movement type     | Quartz (Battery)                            |
| Functions         | Hour / Second / Minute / Date / Chronograph |

| MEASURES                      |     |
|-------------------------------|-----|
| Case width [mm]               | 36  |
| Case thickness [mm]           | 10  |
| Lug width [mm]                | 21  |
| Max. wrist circumference [mm] | 190 |

| MATERIAL & COLOUR  |                   |
|--------------------|-------------------|
| Strap Material     | Stainless steel   |
| Strap Colour       | Silver            |
| Case Material      | Stainless steel   |
| Case Colour        | Silver            |
| Case Surface       | Polished / Matted |
| Colour of the dial | Blue              |
| Glass              | Mineral glass     |
|                    |                   |
| DETAILS            |                   |
| Bezel              | Fixed             |

| DETAILS         |                                   |
|-----------------|-----------------------------------|
| Bezel           | Fixed                             |
| Case Bottom     | Stainless steel bottom (screwed)  |
| Clasp           | Folding clasp                     |
| Lighting        | Luminous hands / Luminous indexes |
| Water resistant | 10 ATM                            |