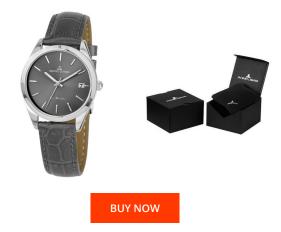

## Jacques Lemans ladies' watch 1-2084A Specifications

This document contains all the specifications for the Jacques Lemans La Passion 1-2084A ladies' watch. We at the DIALANDO<sup>®</sup> watch store offer a large selection of authentic watches from the best watch brands in the world. https://www.dialando.si/

MATERIAL & COLOUR

| PRODUCT INFORMATION |                |  |
|---------------------|----------------|--|
| EAN                 | 4040662144380  |  |
| Gender              | Ladies         |  |
| Brand               | Jacques Lemans |  |
| Collection          | La Passion     |  |
| Warranty [years]    | 2              |  |

| Strap Material                | Real leather                                   |
|-------------------------------|------------------------------------------------|
| Strap Colour                  | Grey                                           |
| Case Material                 | Stainless steel                                |
| Case Colour                   | Silver                                         |
| Case Surface                  | Polished / Matted                              |
| Colour of the dial            | Grey                                           |
| Glass                         | Mineral glass                                  |
|                               |                                                |
| DETAILS                       |                                                |
| <b>DETAILS</b><br>Bezel       | Fixed                                          |
|                               | Fixed<br>Stainless steel bottom (screwed)      |
| Bezel                         |                                                |
| Bezel<br>Case Bottom          | Stainless steel bottom (screwed)               |
| Bezel<br>Case Bottom<br>Clasp | Stainless steel bottom (screwed)<br>Pin buckle |