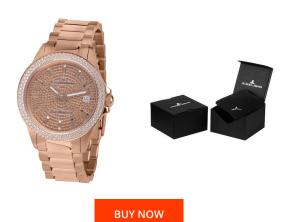

| MATERIAL & COLOUR  |                   |
|--------------------|-------------------|
| Strap Material     | Stainless steel   |
| Strap Colour       | Rose gold         |
| Case Material      | Stainless steel   |
| Case Colour        | Rose gold         |
| Case Surface       | Matted / Polished |
| Colour of the dial | Rose gold         |
| Stone type         | Swarovski         |
| Glass              | Mineral glass     |
|                    |                   |
| DETAILS            |                   |
| Bezel              | Fixed             |
|                    |                   |

| DETAILS         |                                  |
|-----------------|----------------------------------|
| Bezel           | Fixed                            |
| Case Bottom     | Stainless steel bottom (screwed) |
| Clasp           | Folding clasp                    |
| Lighting        | Luminous hands                   |
| Water resistant | 10 ATM                           |