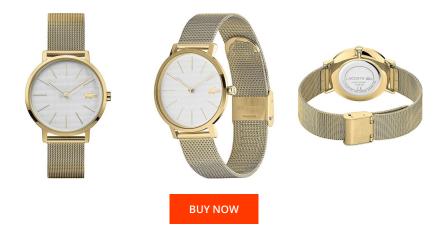

## **DIALANDO**<sup>®</sup>

Lacoste ladies' watch 2001107 Specifications

This document contains all the specifications for the Lacoste Moon 2001107 ladies' watch. We at the DIALANDO<sup>®</sup> watch store offer a large selection of authentic watches from the best watch brands in the world. https://www.dialando.si/

| PRODUCT INFORMATION |                  | MATERIAL & COLOUR  |                                  |
|---------------------|------------------|--------------------|----------------------------------|
| EAN                 | 7613272370318    | Strap Material     | Stainless steel                  |
| Gender              | Ladies           | Strap Colour       | Gold                             |
| Warranty [years]    | 2                | Case Material      | Stainless steel                  |
|                     |                  | Case Colour        | Gold                             |
|                     |                  | Case Surface       | Matted / Polished                |
|                     |                  | Colour of the dial | White                            |
|                     |                  | Glass              | Hardened glass / Mineral glass   |
|                     |                  |                    |                                  |
| PRODUCT EXECUTION   |                  | DETAILS            |                                  |
| Display Type        | Analogue         | Bezel              | Fixed                            |
| Movement type       | Quartz (Battery) | Case Bottom        | Stainless steel bottom / Pressed |
| Functions           | Hour / Minute    | Clasp              | Clip clasp                       |
|                     |                  | Water resistant    | 3 ATM                            |
|                     |                  |                    |                                  |
| MEASURES            |                  |                    |                                  |