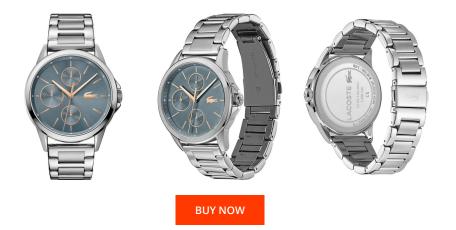

## **DIALANDO**<sup>®</sup>

Lacoste ladies' watch 2001112 Specifications

This document contains all the specifications for the Lacoste Florence 2001112 ladies' watch. We at the DIALANDO<sup>®</sup> watch store offer a large selection of authentic watches from the best watch brands in the world. https://www.dialando.si/

| MATERIAL & COLOUR  |                                  |
|--------------------|----------------------------------|
| Strap Material     | Stainless steel                  |
| Strap Colour       | Silver                           |
| Case Material      | Stainless steel                  |
| Case Colour        | Silver                           |
| Case Surface       | Polished / Matted                |
| Colour of the dial | Blue                             |
| Glass              | Mineral glass / Hardened glass   |
| DETAILS            |                                  |
| Bezel              | Fixed                            |
| Case Bottom        | Stainless steel bottom / Pressed |
| Clasp              | Folding clasp                    |
|                    |                                  |
| Lighting           | Luminous hands                   |