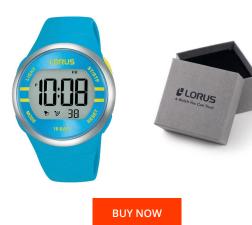

| MATERIAL & COLOUR  |                                  |
|--------------------|----------------------------------|
| Strap Material     | Silicone                         |
| Strap Colour       | Blue                             |
| Case Material      | Plastic / Stainless steel        |
| Case Colour        | Blue / Silver                    |
| Case Surface       | Matted                           |
| Colour of the dial | Grey                             |
| Glass              | Mineral glass                    |
|                    |                                  |
| DETAILS            |                                  |
| Bezel              | Fixed                            |
| Case Bottom        | Stainless steel bottom (screwed) |

| DETAILS         |                                  |
|-----------------|----------------------------------|
| Bezel           | Fixed                            |
| Case Bottom     | Stainless steel bottom (screwed) |
| Clasp           | Pin buckle                       |
| Lighting        | Backlight                        |
| Water resistant | 10 ATM                           |