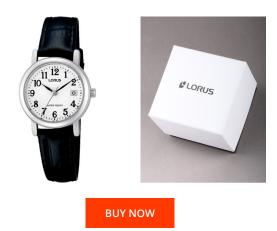

## Lorus ladies' watch RH765AX5 Specifications

This document contains all the specifications for the Lorus RH765AX5 ladies' watch. We at the DIALANDO<sup>®</sup> watch store offer a large selection of authentic watches from the best watch brands in the world. https://www.dialando.si/

| PRODUCT INFORMATION                                   |                              | MATERIAL & COLOUR       |                 |
|-------------------------------------------------------|------------------------------|-------------------------|-----------------|
| EAN                                                   | 4894138351969                | Strap Material          | Real leather    |
| Gender                                                | Ladies                       | Strap Colour            | Black           |
| Warranty [years]                                      | 2                            | Colour of the dial      | White           |
|                                                       |                              | Glass                   | Mineral glass   |
|                                                       |                              |                         |                 |
|                                                       |                              |                         |                 |
| PRODUCT EXECUTION                                     |                              | DETAILS                 |                 |
|                                                       | Analogue                     | <b>DETAILS</b><br>Clasp | Buckle          |
| Display Type                                          | Analogue<br>Quartz (Battery) |                         | Buckle<br>3 ATM |
| Display Type                                          | 5                            | Clasp                   |                 |
| PRODUCT EXECUTION Display Type Movement type MEASURES | 5                            | Clasp                   |                 |
| Display Type<br>Novement type                         | 5                            | Clasp                   |                 |