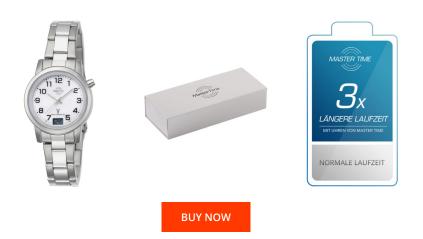

## Master Time ladies' watch MTLA-10301-12M Specifications

This document contains all the specifications for the Master Time Funk Basic Series MTLA-10301-12M ladies' watch. We at the DIALANDO<sup>®</sup> watch store offer a large selection of authentic watches from the best watch brands in the world. https://www.dialando.si/

MATERIAL & COLOUR

| PRODUCT INFORMATION |                   |  |
|---------------------|-------------------|--|
| EAN                 | 4260411150015     |  |
| Gender              | Ladies            |  |
| Brand               | Master Time       |  |
| Collection          | Funk Basic Series |  |
| Warranty [years]    | 3                 |  |

| Strap MaterialStainless steelStrap ColourSilverCase MaterialStainless steelCase ColourSilverCase SurfaceMatted / PolishedColour of the dialWhiteGlassMineral glassDETALLSFixedCase BottomStainless steel bottom (pressed)ClaspFolding claspLightingLuminous hands / Luminous indexesWater resistantSATM |                      |                                                   |
|---------------------------------------------------------------------------------------------------------------------------------------------------------------------------------------------------------------------------------------------------------------------------------------------------------|----------------------|---------------------------------------------------|
| Case MaterialStainless steelCase ColourSilverCase SurfaceMatted / PolishedColour of the dialWhiteGlassMineral glassDETALLSFixedCase BottomStainless steel bottom (pressed)ClaspFolding claspLightingLuminous indexes                                                                                    | Strap Material       | Stainless steel                                   |
| Case ColourSilverCase SurfaceMatted / PolishedColour of the dialWhiteGlassMineral glassDETAILSFixedCase BottomStainless steel bottom (pressed)ClaspFolding claspLightingLuminous indexes                                                                                                                | Strap Colour         | Silver                                            |
| Case SurfaceMatted / PolishedColour of the dialWhiteGlassMineral glassDETAILSFixedSezelFixedCase BottomStainless steel bottom (pressed)ClaspFolding claspLightingLuminous hands / Luminous indexes                                                                                                      | Case Material        | Stainless steel                                   |
| Colour of the dialWhiteGlassMineral glassDETAILSFixedGase BottomStainless steel bottom (pressed)ClaspFolding claspLightingLuminous hands / Luminous indexes                                                                                                                                             | Case Colour          | Silver                                            |
| GlassMineral glassDETAILSBezelFixedCase BottomStainless steel bottom (pressed)ClaspFolding claspLightingLuminous hands / Luminous indexes                                                                                                                                                               | Case Surface         | Matted / Polished                                 |
| DETAILS   Bezel Fixed   Case Bottom Stainless steel bottom (pressed)   Clasp Folding clasp   Lighting Luminous hands / Luminous indexes                                                                                                                                                                 | Colour of the dial   | White                                             |
| BezelFixedCase BottomStainless steel bottom (pressed)ClaspFolding claspLightingLuminous hands / Luminous indexes                                                                                                                                                                                        | Glass                | Mineral glass                                     |
| Case BottomStainless steel bottom (pressed)ClaspFolding claspLightingLuminous hands / Luminous indexes                                                                                                                                                                                                  | DETAILS              |                                                   |
| Clasp Folding clasp   Lighting Luminous hands / Luminous indexes                                                                                                                                                                                                                                        |                      |                                                   |
| Lighting Luminous hands / Luminous indexes                                                                                                                                                                                                                                                              | Bezel                | Fixed                                             |
|                                                                                                                                                                                                                                                                                                         |                      |                                                   |
| Water resistant 3 ATM                                                                                                                                                                                                                                                                                   | Case Bottom          | Stainless steel bottom (pressed)                  |
|                                                                                                                                                                                                                                                                                                         | Case Bottom<br>Clasp | Stainless steel bottom (pressed)<br>Folding clasp |