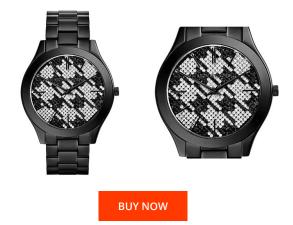

| PRODUCT INFORMATION               |                              | MATERIAL & COLOUR          |                 |
|-----------------------------------|------------------------------|----------------------------|-----------------|
| EAN                               | 0796483116856                | Strap Material             | Stainless steel |
| Gender                            | Ladies                       | Strap Colour               | Black           |
| Brand                             | Michael Kors                 | Colour of the dial         | Black / White   |
| Collection                        | Runway                       | Glass                      | Mineral glass   |
| Warranty [years]                  | 2                            |                            |                 |
|                                   |                              |                            |                 |
| PRODUCT EXECUTION                 |                              | DETAILS                    |                 |
| PRODUCT EXECUTION<br>Display Type | Analogue                     | <b>DETAILS</b><br>Numerals | Index marks     |
|                                   | Analogue<br>Quartz (Battery) |                            | Index marks     |
| Display Type                      |                              |                            | Index marks     |