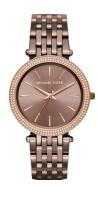

## ladies' watch MK3416 Specifications

**BUY NOW** 

This document contains all the specifications for the Michael Kors MK3416 ladies' watch. We at the DIALANDO® watch store offer a large selection of authentic watches from the best watch brands in the world.

https://www.dialando.si/

| PRODUCT INFORMATION |                  |
|---------------------|------------------|
| EAN                 | 0796483189355    |
| Gender              | Ladies           |
| Brand               | Michael Kors     |
| Collection          | Darci            |
| Warranty [years]    | 2                |
| PRODUCT EXECUTION   |                  |
| Display Type        | Analogue         |
| Movement type       | Quartz (Battery) |
| MEASURES            |                  |
| Case width [mm]     | 39               |

| MATERIAL & COLOUR  |                 |
|--------------------|-----------------|
| Strap Material     | Stainless steel |
| Strap Colour       | Rose gold       |
| Colour of the dial | Rose gold       |
| Glass              | Mineral glass   |
| DETAILS            |                 |
| Numerals           | Index marks     |