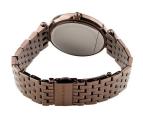

https://www.dialando.si/

| PRODUCT INFORMATION |                  |
|---------------------|------------------|
| EAN                 | 0796483189355    |
| Gender              | Ladies           |
| Brand               | Michael Kors     |
| Collection          | Darci            |
| Warranty [years]    | 2                |
| PRODUCT EXECUTION   |                  |
| Display Type        | Analogue         |
| Movement type       | Quartz (Battery) |
| MEASURES            |                  |
| Case width [mm]     | 39               |

| MATERIAL & COLOUR  |                 |
|--------------------|-----------------|
| Strap Material     | Stainless steel |
| Strap Colour       | Rose gold       |
| Colour of the dial | Rose gold       |
| Glass              | Mineral glass   |
| DETAILS            |                 |
| Numerals           | Index marks     |