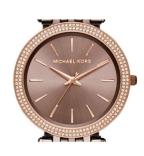

## ladies' watch MK3416 Specifications

**BUY NOW** 

This document contains all the specifications for the Michael Kors MK3416 ladies' watch. We at the DIALANDO® watch store offer a large selection of authentic watches from the best watch brands in the world.

https://www.dialando.si/

| PRODUCT INFORMATION |                  |
|---------------------|------------------|
| EAN                 | 0796483189355    |
| Gender              | Ladies           |
| Brand               | Michael Kors     |
| Collection          | Darci            |
| Warranty [years]    | 2                |
| PRODUCT EXECUTION   |                  |
| Display Type        | Analogue         |
| Movement type       | Quartz (Battery) |
| MEASURES            |                  |
| Case width [mm]     | 39               |

| MATERIAL & COLOUR  |                 |
|--------------------|-----------------|
| Strap Material     | Stainless steel |
| Strap Colour       | Rose gold       |
| Colour of the dial | Rose gold       |
| Glass              | Mineral glass   |
| DETAILS            |                 |
| Numerals           | Index marks     |