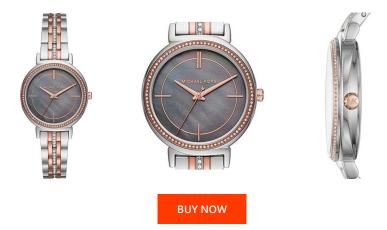

ladies' watch MK3642 Specifications

This document contains all the specifications for the Michael Kors MK3642 ladies' watch. We at the DIALANDO<sup>®</sup> watch store offer a large selection of authentic watches from the best watch brands in the world. https://www.dialando.si/

| PRODUCT INFORMATION |                  | MATERIAL & COLOUR  | MATERIAL & COLOUR |  |
|---------------------|------------------|--------------------|-------------------|--|
| EAN                 | 0796483317147    | Strap Material     | Stainless steel   |  |
| Gender              | Ladies           | Strap Colour       | Silver            |  |
| Brand               | Michael Kors     | Colour of the dial | Mother of pearl   |  |
| Collection          | Cinthia          | Glass              | Mineral glass     |  |
| Warranty [years]    | 2                |                    |                   |  |
|                     |                  |                    |                   |  |
| PRODUCT EXECUTION   |                  | DETAILS            |                   |  |
| Display Type        | Analogue         | Numerals           | No marks          |  |
| Movement type       | Quartz (Battery) | Water resistant    | 5 ATM             |  |
|                     |                  |                    |                   |  |
| MEASURES            |                  |                    |                   |  |
|                     |                  |                    |                   |  |