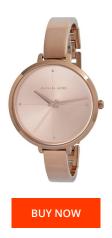

## ladies' watch MK4380 Specifications

This document contains all the specifications for the Michael Kors MK4380 ladies' watch. We at the DIALANDO® watch store offer a large selection of authentic watches from the best watch brands in the world.

| MATERIAL & COLOUR  |                 |
|--------------------|-----------------|
| Strap Material     | Stainless steel |
| Strap Colour       | Pink            |
| Colour of the dial | Pink            |
| Glass              | Mineral glass   |
| DETAILS            |                 |
| Clasp              | Snap fastener   |
| Water resistant    | 3 ATM           |