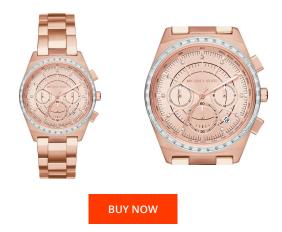

## **DIALANDO**<sup>®</sup>

ladies' watch MK6422 Specifications

This document contains all the specifications for the Michael Kors MK6422 ladies' watch. We at the DIALANDO<sup>®</sup> watch store offer a large selection of authentic watches from the best watch brands in the world. https://www.dialando.si/

| PRODUCT INFORMATION |                    | MATERIAL & COLOUR |                    |                 |
|---------------------|--------------------|-------------------|--------------------|-----------------|
| EAN                 | 0796483288188      |                   | Strap Material     | Stainless steel |
| Gender              | Ladies             |                   | Strap Colour       | Rose gold       |
| Brand               | Michael Kors       |                   | Colour of the dial | Rose gold       |
| Warranty [years]    | 2                  |                   | Glass              | Mineral glass   |
|                     |                    |                   |                    |                 |
| PRODUCT EXECUTION   |                    |                   | DETAILS            |                 |
| Display Type        | Analogue           |                   | Numerals           | Index marks     |
| Movement type       | Quartz (Battery)   |                   |                    |                 |
| Functions           | Date / Chronograph |                   |                    |                 |
|                     |                    |                   |                    |                 |
| MEASURES            |                    |                   |                    |                 |
| Case width [mm]     | 38                 |                   |                    |                 |
|                     |                    |                   |                    |                 |