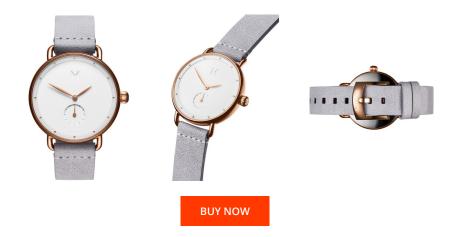

## **DIALANDO**<sup>®</sup>

MVMT ladies' watch D-FR01-RGGR Specifications

This document contains all the specifications for the MVMT Bloom D-FR01-RGGR ladies' watch. We at the DIALANDO<sup>®</sup> watch store offer a large selection of authentic watches from the best watch brands in the world. https://www.dialando.si/

| PRODUCT INFORMATION |               |  |
|---------------------|---------------|--|
| EAN                 | 7613272350914 |  |
| Gender              | Ladies        |  |
| Brand               | MVMT          |  |
| Collection          | Bloom 36 mm   |  |
| Warranty [years]    | 2             |  |

| MATERIAL & COLOUR  |                                  |
|--------------------|----------------------------------|
| Strap Material     | Real leather                     |
| Strap Colour       | Grey                             |
| Case Material      | Stainless steel                  |
| Case Colour        | Rose gold                        |
| Case Surface       | Polished                         |
| Colour of the dial | White                            |
| Glass              | Mineral glass                    |
|                    |                                  |
| DETAILS            |                                  |
| Bezel              | Fixed                            |
| Case Bottom        | Stainless steel bottom (screwed) |
| Clasp              | Pin buckle                       |
| Water resistant    | 5 ATM                            |

| PRODUCT EXECUTION |                        |
|-------------------|------------------------|
| Display Type      | Analogue               |
| Movement type     | Quartz (Battery)       |
| Movement Name     | Miyota                 |
| Functions         | Hour / Second / Minute |
| MEASURES          |                        |
| Case width [mm]   | 36                     |