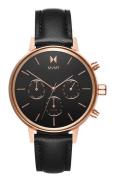

## MVMT ladies' watch FC01-RGBL Specifications

**BUY NOW** 

This document contains all the specifications for the MVMT Nova FC01-RGBL ladies' watch. We at the DIALANDO® watch store offer a large selection of authentic watches from the best watch brands in the world.

| MATERIAL & COLOUR  |                                        |
|--------------------|----------------------------------------|
| Strap Material     | Real leather                           |
| Strap Colour       | Black                                  |
| Case Material      | Stainless steel                        |
| Case Colour        | Rose gold                              |
| Case Surface       | Polished / Matted                      |
| Colour of the dial | Black                                  |
| Glass              | Mineral glass                          |
| DETAILS            |                                        |
|                    |                                        |
| Bezel              | Fixed                                  |
| Bezel Case Bottom  | Fixed Stainless steel bottom (pressed) |
|                    |                                        |