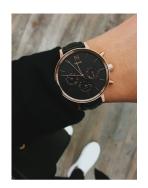

## MVMT ladies' watch FC01-RGBL Specifications

**BUY NOW** 

This document contains all the specifications for the MVMT Nova FC01-RGBL ladies' watch. We at the DIALANDO® watch store offer a large selection of authentic watches from the best watch brands in the world.

| MATERIAL & COLOUR  |                                        |
|--------------------|----------------------------------------|
| Strap Material     | Real leather                           |
| Strap Colour       | Black                                  |
| Case Material      | Stainless steel                        |
| Case Colour        | Rose gold                              |
| Case Surface       | Polished / Matted                      |
| Colour of the dial | Black                                  |
| Glass              | Mineral glass                          |
| DETAILS            |                                        |
|                    |                                        |
| Bezel              | Fixed                                  |
| Bezel Case Bottom  | Fixed Stainless steel bottom (pressed) |
|                    |                                        |