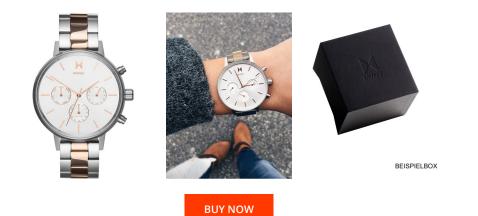

> MATERIAL & COLOUR Strap Material

| PRODUCT INFORMATION |               |  |
|---------------------|---------------|--|
| EAN                 | 7613272329477 |  |
| Gender              | Ladies        |  |
| Brand               | MVMT          |  |
| Collection          | Nova          |  |
| Warranty [years]    | 2             |  |

| Strap Colour       | Silver / Rose gold               |
|--------------------|----------------------------------|
| Case Material      | Stainless steel                  |
| Case Colour        | Silver                           |
| Case Surface       | Polished / Matted                |
| Colour of the dial | White                            |
| Glass              | Mineral glass                    |
| DETAILS            |                                  |
| Bezel              | Fixed                            |
| Case Bottom        | Stainless steel bottom (pressed) |
| Clasp              | Folding clasp                    |
| Water resistant    | 5 ATM                            |

Stainless steel

| Display Type        | Analogue                                                  |
|---------------------|-----------------------------------------------------------|
| Movement type       | Quartz (Battery)                                          |
| Movement Name       | Miyota                                                    |
| Functions           | Hour / Second / Minute / Date / 24-Hour / Day of the week |
| MEASURES            |                                                           |
| Case width [mm]     | 38                                                        |
| Case thickness [mm] | 10                                                        |
|                     |                                                           |