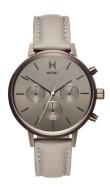

## MVMT ladies' watch FC01-TITA Specifications

**BUY NOW** 

This document contains all the specifications for the MVMT Nova FC01-TITA ladies' watch. We at the DIALANDO® watch store offer a large selection of authentic watches from the best watch brands in the world.

| MATERIAL & COLOUR  |                                  |
|--------------------|----------------------------------|
| Strap Material     | Real leather                     |
| Strap Colour       | Grey                             |
| Case Material      | Titanium / Stainless steel       |
| Case Colour        | Grey                             |
| Case Surface       | Matted / Polished                |
| Colour of the dial | Grey                             |
| Glass              | Mineral glass                    |
| DETAILS            |                                  |
| Bezel              | Fixed                            |
| Case Bottom        | Stainless steel bottom (pressed) |
| Clasp              | Pin buckle                       |