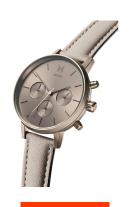

## MVMT ladies' watch FC01-TITA Specifications

**BUY NOW** 

This document contains all the specifications for the MVMT Nova FC01-TITA ladies' watch. We at the DIALANDO® watch store offer a large selection of authentic watches from the best watch brands in the world.

| MATERIAL & COLOUR  |                                  |
|--------------------|----------------------------------|
| Strap Material     | Real leather                     |
| Strap Colour       | Grey                             |
| Case Material      | Titanium / Stainless steel       |
| Case Colour        | Grey                             |
| Case Surface       | Matted / Polished                |
| Colour of the dial | Grey                             |
| Glass              | Mineral glass                    |
| DETAILS            |                                  |
| Bezel              | Fixed                            |
| Case Bottom        | Stainless steel bottom (pressed) |
| Clasp              | Pin buckle                       |