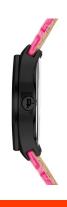

## Police ladies' watch PEWLA2008202 Specifications

**BUY NOW** 

This document contains all the specifications for the Police Moana PEWLA2008202 ladies' watch. We at the DIALANDO® watch store offer a large selection of authentic watches from the best watch brands in the world.

| MATERIAL & COLOUR    |               |
|----------------------|---------------|
| Strap Material       | Real leather  |
| Strap Colour         | Pink          |
| Colour of the dial   | Black         |
| Glass                | Mineral glass |
|                      |               |
| DETAILS              |               |
| <b>DETAILS</b> Clasp | Buckle        |