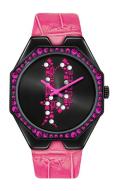

## Police ladies' watch PEWLA2008202 Specifications

**BUY NOW** 

This document contains all the specifications for the Police Moana PEWLA2008202 ladies' watch. We at the DIALANDO® watch store offer a large selection of authentic watches from the best watch brands in the world.

| MATERIAL & COLOUR    |               |
|----------------------|---------------|
| Strap Material       | Real leather  |
| Strap Colour         | Pink          |
| Colour of the dial   | Black         |
| Glass                | Mineral glass |
|                      |               |
| DETAILS              |               |
| <b>DETAILS</b> Clasp | Buckle        |