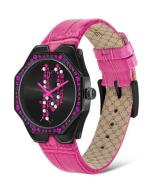

## Police ladies' watch PEWLA2008202 Specifications

**BUY NOW** 

This document contains all the specifications for the Police Moana PEWLA2008202 ladies' watch. We at the DIALANDO® watch store offer a large selection of authentic watches from the best watch brands in the world.

| MATERIAL & COLOUR    |               |
|----------------------|---------------|
| Strap Material       | Real leather  |
| Strap Colour         | Pink          |
| Colour of the dial   | Black         |
| Glass                | Mineral glass |
|                      |               |
| DETAILS              |               |
| <b>DETAILS</b> Clasp | Buckle        |