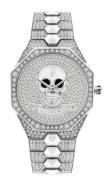

## Police ladies' watch PL16027BS.04M Specifications

**BUY NOW** 

This document contains all the specifications for the Police Montaria PL16027BS.04M ladies' watch. We at the DIALANDO® watch store offer a large selection of authentic watches from the best watch brands in the world.

https://www.dialando.si/

| PRODUCT INFORMATION |               |  |
|---------------------|---------------|--|
| EAN                 | 4895220917216 |  |
| Gender              | Ladies        |  |
| Brand               | Police        |  |
| Collection          | Montaria      |  |
| Warranty [vears]    | 2             |  |

| MATERIAL & COLOUR  |                   |
|--------------------|-------------------|
| Strap Material     | Stainless steel   |
| Strap Colour       | Silver            |
| Case Material      | Stainless steel   |
| Case Colour        | Silver            |
| Case Surface       | Matted / Polished |
| Colour of the dial | Silver            |
| Stone type         | Glass crystal     |
| Glass              | Mineral glass     |
|                    |                   |

| PRODUCT EXECUTION |                  |
|-------------------|------------------|
| Display Type      | Analogue         |
| Movement type     | Quartz (Battery) |
| Functions         | Hour / Minute    |

| DETAILS         |                                  |
|-----------------|----------------------------------|
| Bezel           | Fixed                            |
| Case Bottom     | Stainless steel bottom (pressed) |
| Clasp           | Folding clasp                    |
| Water resistant | 3 ATM                            |

| MEASURES                      |     |
|-------------------------------|-----|
| Case width [mm]               | 36  |
| Case thickness [mm]           | 9   |
| Lug width [mm]                | 19  |
| Max. wrist circumference [mm] | 180 |