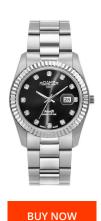

## Roamer ladies' watch 852844415920 Specifications

This document contains all the specifications for the Roamer 852844415920 ladies' watch. We at the DIALANDO® watch store offer a large selection of authentic watches from the best watch brands in the world.

| MATERIAL & COLOUR  |                   |
|--------------------|-------------------|
| Strap Material     | Stainless steel   |
| Strap Colour       | Silver            |
| Case Material      | Stainless steel   |
| Colour of the dial | Black             |
| Glass              | Sapphire glass    |
| DETAILS            |                   |
| Clasp              | Deployment Buckle |
| Water resistant    | 10 ATM            |