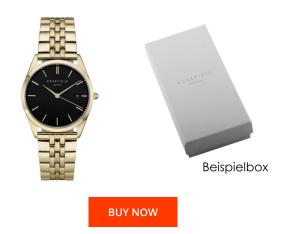

## Rosefield ladies' watch ACBKG-A13 Specifications

This document contains all the specifications for the Rosefield The Ace ACBKG-A13 ladies' watch. We at the DIALANDO<sup>®</sup> watch store offer a large selection of authentic watches from the best watch brands in the world. https://www.dialando.si/

| PRODUCT INFORMATION |               |  |
|---------------------|---------------|--|
| EAN                 | 8720039330702 |  |
| Gender              | Ladies        |  |
| Brand               | Rosefield     |  |
| Collection          | The Ace       |  |
| Warranty [years]    | 2             |  |

| MATERIAL & COLOUR  |                                  |
|--------------------|----------------------------------|
| Strap Material     | Stainless steel                  |
| Strap Colour       | Gold                             |
| Case Material      | Stainless steel                  |
| Case Colour        | Gold                             |
| Case Surface       | Matted / Polished                |
| Colour of the dial | Black                            |
| Glass              | Mineral glass                    |
| DETAILS            |                                  |
| Bezel              | Fixed                            |
| Case Bottom        | Stainless steel bottom (pressed) |
| Clasp              | Folding clasp                    |
| Water resistant    | 3 ATM                            |

| PRODUCT EXECUTION |                               |
|-------------------|-------------------------------|
| Display Type      | Analogue                      |
| Movement type     | Quartz (Battery)              |
| Movement Name     | Miyota                        |
| Functions         | Hour / Date / Minute / Second |
| MEASURES          |                               |
| Case width [mm]   | 33                            |