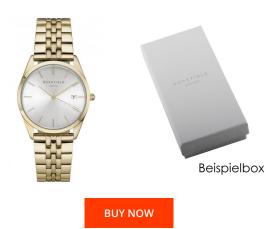

## Rosefield ladies' watch ACSG-A03 Specifications

This document contains all the specifications for the Rosefield The Ace ACSG-A03 ladies' watch. We at the DIALANDO® watch store offer a large selection of authentic watches from the best watch brands in the world.

| MATERIAL & COLOUR  |                                  |
|--------------------|----------------------------------|
| Strap Material     | Stainless steel                  |
| Strap Colour       | Gold                             |
| Case Material      | Stainless steel                  |
| Case Colour        | Gold                             |
| Case Surface       | Polished / Matted                |
| Colour of the dial | Silver                           |
| Glass              | Mineral glass                    |
| DETAILS            |                                  |
| Bezel              | Fixed                            |
| Case Bottom        | Stainless steel bottom (pressed) |
| Clasp              | Folding clasp                    |
| Water resistant    | 3 ATM                            |