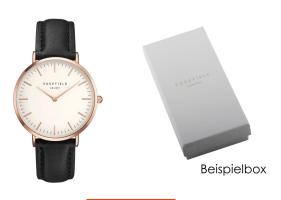

## Rosefield ladies' watch BWBLR-B1 Specifications

**BUY NOW** 

This document contains all the specifications for the Rosefield BWBLR-B1 ladies' watch. We at the DIALANDO® watch store offer a large selection of authentic watches from the best watch brands in the world.

| PRODUCT EXECUTION             |                        |
|-------------------------------|------------------------|
| Display Type                  | Analogue               |
| Movement type                 | Quartz (Battery)       |
| Movement Name                 | Miyota                 |
| Functions                     | Second / Minute / Hour |
|                               |                        |
| MEASURES                      |                        |
| Case width [mm]               | 38                     |
| Case thickness [mm]           | 7                      |
| Lug width [mm]                | 18                     |
| Max. wrist circumference [mm] | 190                    |

| MATERIAL & COLOUR  |                                  |
|--------------------|----------------------------------|
| Strap Material     | Real leather                     |
| Strap Colour       | Black                            |
| Case Material      | Stainless steel                  |
| Case Colour        | Rose gold                        |
| Case Surface       | Matted / Polished                |
| Colour of the dial | White                            |
| Glass              | Mineral glass                    |
| DETAILS            |                                  |
| Bezel              | Fixed                            |
| Case Bottom        | Stainless steel bottom (pressed) |
| Clasp              | Pin buckle                       |
| Water resistant    | 3 ATM                            |