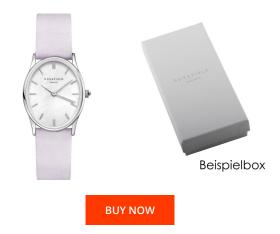

## Rosefield ladies' watch OWLLS-OV06 Specifications

This document contains all the specifications for the Rosefield The Oval OWLLS-OV06 ladies' watch. We at the DIALANDO<sup>®</sup> watch store offer a large selection of authentic watches from the best watch brands in the world. https://www.dialando.si/

| PRODUCT INFORMATION |               | MAT  | MATERIAL & COLOUR |                 |
|---------------------|---------------|------|-------------------|-----------------|
| EAN                 | 8720246511673 | Stra | ip Material       | Calf leather    |
| Gender              | Ladies        | Stra | ip Colour         | Pink            |
| Warranty [years]    | 2             | Case | e Material        | Stainless steel |
|                     |               | Case | e Colour          | Silver          |
|                     |               | Case | e Surface         | Polished        |
|                     |               | Colo | our of the dial   | Mother of pearl |