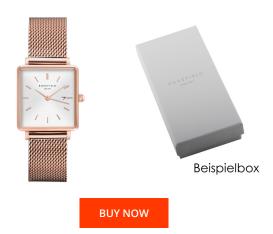

## Rosefield ladies' watch QWSR-Q01 Specifications

This document contains all the specifications for the Rosefield QWSR-Q01 ladies' watch. We at the DIALANDO® watch store offer a large selection of authentic watches from the best watch brands in the world.

https://www.dialando.si/

| PRODUCT INFORMATION |               |
|---------------------|---------------|
| EAN                 | 8719632575047 |
| Gender              | Ladies        |
| Brand               | Rosefield     |
| Collection          | The Boxy      |
| Warranty [vears]    | 2             |

| DDODUCT EVECUTION                   |                               |
|-------------------------------------|-------------------------------|
| PRODUCT EXECUTION                   |                               |
| Display Type                        | Analogue                      |
| Movement type                       | Quartz (Battery)              |
| Movement Name                       | Miyota                        |
| Functions                           | Date / Hour / Second / Minute |
|                                     |                               |
|                                     |                               |
| MEASURES                            |                               |
|                                     | 26                            |
| Case width [mm]                     | <del></del>                   |
|                                     | 26<br>7                       |
| Case width [mm]                     | <del></del>                   |
| Case width [mm] Case thickness [mm] | 7                             |

| MATERIAL & COLOUR  |                                  |
|--------------------|----------------------------------|
| Strap Material     | Stainless steel                  |
| Strap Colour       | Rose gold                        |
| Case Material      | Stainless steel                  |
| Case Colour        | Rose gold                        |
| Case Surface       | Polished / Matted                |
| Colour of the dial | Silver                           |
| Glass              | Mineral glass                    |
| DETAILS            |                                  |
| Bezel              | Fixed                            |
| Case Bottom        | Stainless steel bottom (pressed) |
| Clasp              | Pin buckle                       |
| Water resistant    | 3 ATM                            |