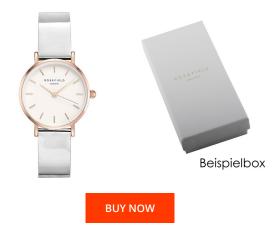

| PRODUCT INFORMATION |               |  |
|---------------------|---------------|--|
| EAN                 | 8719632572398 |  |
| Gender              | Ladies        |  |
| Brand               | Rosefield     |  |
| Collection          | Premium Gloss |  |
| Warranty [years]    | 2             |  |

| MATERIAL & COLOUR  |                                  |
|--------------------|----------------------------------|
| Strap Material     | Vegan leather                    |
| Strap Colour       | Silver                           |
| Case Material      | Stainless steel                  |
| Case Colour        | Rose gold                        |
| Case Surface       | Polished / Matted                |
| Colour of the dial | White                            |
| Glass              | Mineral glass                    |
| DETAILS            |                                  |
| Bezel              | Fixed                            |
| Case Bottom        | Stainless steel bottom (pressed) |
| Clasp              | Pin buckle                       |
| Water resistant    | 3 ATM                            |