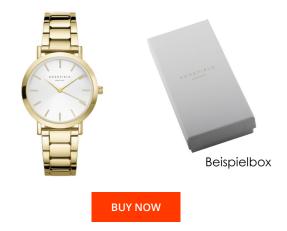

## **DIALANDO**<sup>®</sup>

Rosefield ladies' watch TWSG-T61 Specifications

This document contains all the specifications for the Rosefield TWSG-T61 ladies' watch. We at the DIALANDO<sup>®</sup> watch store offer a large selection of authentic watches from the best watch brands in the world. https://www.dialando.si/

| PRODUCT INFORMATION |               |  |
|---------------------|---------------|--|
| EAN                 | 8720039335776 |  |
| Gender              | Ladies        |  |
| Brand               | Rosefield     |  |
| Collection          | The Tribeca   |  |
| Warranty [years]    | 2             |  |

| MATERIAL & COLOUR    |                                                |
|----------------------|------------------------------------------------|
| Strap Material       | Stainless steel                                |
| Strap Colour         | Gold                                           |
| Case Material        | Stainless steel                                |
| Case Colour          | Gold                                           |
| Case Surface         | Polished / Matted                              |
| Colour of the dial   | White                                          |
| Glass                | Mineral glass                                  |
| DETAILS              |                                                |
| Bezel                | Fixed                                          |
|                      |                                                |
| Case Bottom          | Stainless steel bottom (pressed)               |
| Case Bottom<br>Clasp | Stainless steel bottom (pressed)<br>Pin buckle |