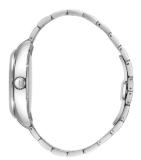

| Strap Material     | Stainless steel                          |
|--------------------|------------------------------------------|
| Strap Colour       | Silver                                   |
| Case Material      | Stainless steel                          |
| Case Colour        | Silver                                   |
| Case Surface       | Polished / Matted                        |
| Colour of the dial | Black                                    |
| Glass              | Sapphire glass / Anti-reflective coating |
| DETAILS            |                                          |

| DETAILS         |                                   |
|-----------------|-----------------------------------|
| Bezel           | Fixed                             |
| Case Bottom     | Stainless steel bottom / Screwed  |
| Clasp           | Butterfly clasp                   |
| Lighting        | Luminous indexes / Luminous hands |
| Water resistant | 10 ATM                            |

| MEASURES            |    |
|---------------------|----|
| Case width [mm]     | 36 |
| Case thickness [mm] | 10 |