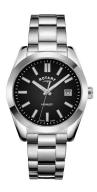

https://www.dialando.si/

MATERIAL & COLOUR

| PRODUCT INFORMATION |               |  |
|---------------------|---------------|--|
| EAN                 | 5037678060888 |  |
| Gender              | Ladies        |  |
| Warranty [vears]    | 2             |  |

| Strap Material     | Stainless steel                          |
|--------------------|------------------------------------------|
| Strap Colour       | Silver                                   |
| Case Material      | Stainless steel                          |
| Case Colour        | Silver                                   |
| Case Surface       | Polished / Matted                        |
| Colour of the dial | Black                                    |
| Glass              | Sapphire glass / Anti-reflective coating |
| DETAILS            |                                          |

| PRODUCT EXECUTION |                               |
|-------------------|-------------------------------|
| Display Type      | Analogue                      |
| Movement type     | Quartz (Battery)              |
| Functions         | Hour / Date / Second / Minute |

| DETAILS         |                                   |
|-----------------|-----------------------------------|
| Bezel           | Fixed                             |
| Case Bottom     | Stainless steel bottom / Screwed  |
| Clasp           | Butterfly clasp                   |
| Lighting        | Luminous indexes / Luminous hands |
| Water resistant | 10 ATM                            |

| MEASURES            |    |
|---------------------|----|
| Case width [mm]     | 36 |
| Case thickness [mm] | 10 |