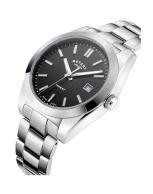

https://www.dialando.si/

MATERIAL & COLOUR

| PRODUCT INFORMATION |               |  |
|---------------------|---------------|--|
| EAN                 | 5037678060888 |  |
| Gender              | Ladies        |  |
| Warranty [vears]    | 2             |  |

| Strap Material     | Stainless steel                          |
|--------------------|------------------------------------------|
| Strap Colour       | Silver                                   |
| Case Material      | Stainless steel                          |
| Case Colour        | Silver                                   |
| Case Surface       | Polished / Matted                        |
| Colour of the dial | Black                                    |
| Glass              | Sapphire glass / Anti-reflective coating |
| DETAILS            |                                          |

| PRODUCT EXECUTION |                               |
|-------------------|-------------------------------|
| Display Type      | Analogue                      |
| Movement type     | Quartz (Battery)              |
| Functions         | Hour / Date / Second / Minute |

| DETAILS         |                                   |
|-----------------|-----------------------------------|
| Bezel           | Fixed                             |
| Case Bottom     | Stainless steel bottom / Screwed  |
| Clasp           | Butterfly clasp                   |
| Lighting        | Luminous indexes / Luminous hands |
| Water resistant | 10 ATM                            |

| MEASURES            |    |
|---------------------|----|
| Case width [mm]     | 36 |
| Case thickness [mm] | 10 |