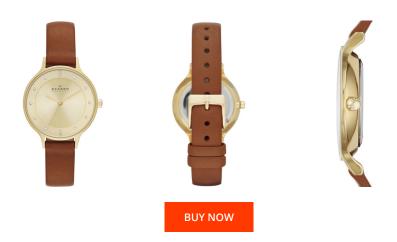

| MATERIAL & COLOUR  |                 |
|--------------------|-----------------|
| Strap Material     | Real leather    |
| Strap Colour       | Brown           |
| Case Material      | Stainless steel |
| Case Colour        | Gold            |
| Case Surface       | Polished        |
| Colour of the dial | Gold            |
| Glass              | Mineral glass   |
|                    |                 |
| DETAILS            |                 |
| Clasp              | Strap Buckle    |
|                    |                 |

Display Type Analogue Quartz (Battery) Movement type Movement Name Analog-quartz MEASURES

| DETAILS         |              |
|-----------------|--------------|
| Clasp           | Strap Buckle |
| Water resistant | 3 ATM        |

PRODUCT EXECUTION

| Case width [mm]                  | 30  |
|----------------------------------|-----|
| Case thickness [mm]              | 5   |
| Lug width [mm]                   | 12  |
| Max. wrist<br>circumference [mm] | 175 |