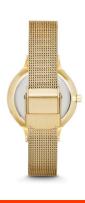

| PRODUCT EXECUTION             |                  |
|-------------------------------|------------------|
| Display Type                  | Analogue         |
| Movement type                 | Quartz (Battery) |
| Movement Name                 | Analog-quartz    |
| MEASURES                      |                  |
| Case width [mm]               | 30               |
| Case thickness [mm]           | 5                |
| Lug width [mm]                | 12               |
| Max. wrist circumference [mm] | 175              |

| MATERIAL & COLOUR  |                 |
|--------------------|-----------------|
| Strap Material     | Stainless steel |
| Strap Colour       | Gold            |
| Case Material      | Stainless steel |
| Case Colour        | Gold            |
| Case Surface       | Polished        |
| Colour of the dial | Silver          |
| Glass              | Mineral glass   |
| DETAILS            |                 |
| Clasp              | Pin buckle      |
| Water resistant    | 3 ATM           |