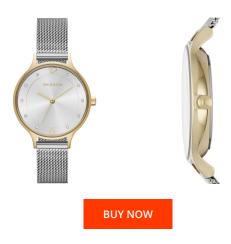

## Skagen ladies' watch SKW2340 Specifications

This document contains all the specifications for the Skagen SKW2340 ladies' watch. We at the DIALANDO® watch store offer a large selection of authentic watches from the best watch brands in the world.

https://www.dialando.si/

| PRODUCT INFORMATION |               |
|---------------------|---------------|
| EAN                 | 4053858468061 |
| Gender              | Ladies        |
| Brand               | Skagen        |
| Collection          | Anita         |
| Warranty [years]    | 2             |

| PRODUCT EXECUTION             |                  |
|-------------------------------|------------------|
| Display Type                  | Analogue         |
| Movement type                 | Quartz (Battery) |
| Movement Name                 | Analog-quartz    |
| MEASURES                      |                  |
| Case width [mm]               | 30               |
| Case thickness [mm]           | 7                |
| Lug width [mm]                | 12               |
| Max. wrist circumference [mm] | 175              |

| MATERIAL & COLOUR  |                 |
|--------------------|-----------------|
| Strap Material     | Stainless steel |
| Strap Colour       | Silver          |
| Case Material      | Stainless steel |
| Case Colour        | Gold            |
| Case Surface       | Polished        |
| Colour of the dial | Silver          |
| Glass              | Mineral glass   |
| DETAILS            |                 |
| Clasp              | Pin buckle      |
| Water resistant    | 3 ATM           |