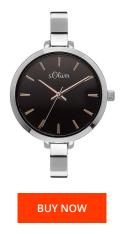

| MATERIAL & COLOUR  |                 |
|--------------------|-----------------|
| Strap Material     | Stainless steel |
| Strap Colour       | Silver          |
| Case Material      | Stainless steel |
| Colour of the dial | Black           |
| Glass              | Mineral glass   |
|                    |                 |
|                    |                 |