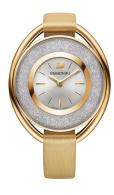

## Swarovski ladies' watch 5158972 Specifications

**BUY NOW** 

This document contains all the specifications for the Swarovski 5158972 ladies' watch. We at the DIALANDO® watch store offer a large selection of authentic watches from the best watch brands in the world.

| MATERIAL & COLOUR  |                 |
|--------------------|-----------------|
| Strap Material     | Real leather    |
| Strap Colour       | Gold            |
| Case Material      | Stainless steel |
| Case Colour        | Gold            |
| Colour of the dial | White           |
| Stone type         | Swarovski       |
| Glass              | Mineral glass   |
| DETAILS            |                 |
| DETAILS            |                 |
| Water resistant    | 3 ATM           |