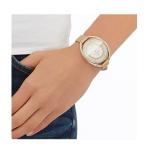

## Swarovski ladies' watch 5158972 Specifications

**BUY NOW** 

This document contains all the specifications for the Swarovski 5158972 ladies' watch. We at the DIALANDO® watch store offer a large selection of authentic watches from the best watch brands in the world.

| PRODUCT EXECUTION |                  |
|-------------------|------------------|
| Display Type      | Analogue         |
| Movement type     | Quartz (Battery) |
| MEASURES          |                  |
| Case width [mm]   | 37               |

| MATERIAL & COLOUR  |                 |
|--------------------|-----------------|
| Strap Material     | Real leather    |
| Strap Colour       | Gold            |
| Case Material      | Stainless steel |
| Case Colour        | Gold            |
| Colour of the dial | White           |
| Stone type         | Swarovski       |
| Glass              | Mineral glass   |
| DETAILS            |                 |
| DETAILS            |                 |
| Water resistant    | 3 ATM           |