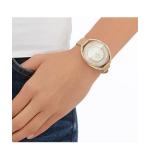

## Swarovski ladies' watch 5158972 Specifications

**BUY NOW** 

This document contains all the specifications for the Swarovski 5158972 ladies' watch. We at the DIALANDO® watch store offer a large selection of authentic watches from the best watch brands in the world.

| PRODUCT EXECUTION |                  |
|-------------------|------------------|
| Display Type      | Analogue         |
| Movement type     | Quartz (Battery) |
| MEASURES          |                  |
| Case width [mm]   | 37               |

| MATERIAL & COLOUR  |                 |
|--------------------|-----------------|
| Strap Material     | Real leather    |
| Strap Colour       | Gold            |
| Case Material      | Stainless steel |
| Case Colour        | Gold            |
| Colour of the dial | White           |
| Stone type         | Swarovski       |
| Glass              | Mineral glass   |
| DETAILS            |                 |
| DETAILS            |                 |
| Water resistant    | 3 ATM           |