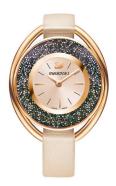

## Swarovski ladies' watch 5296319 Specifications

**BUY NOW** 

This document contains all the specifications for the Swarovski 5296319 ladies' watch. We at the DIALANDO® watch store offer a large selection of authentic watches from the best watch brands in the world.

https://www.dialando.si/

| PRODUCT INFORMATION | I                     |
|---------------------|-----------------------|
| EAN                 | 9009652963191         |
| Gender              | Ladies                |
| Brand               | Swarovski / Swarovski |
| Warranty [years]    | 2                     |

| PRODUCT EXECUTION |                  |
|-------------------|------------------|
| Display Type      | Analogue         |
| Movement type     | Quartz (Battery) |
| MEASURES          |                  |
| Case width [mm]   | 37               |

| MATERIAL & COLOUR  |                 |
|--------------------|-----------------|
| Strap Material     | Real leather    |
| Strap Colour       | Rose gold       |
| Case Material      | Stainless steel |
| Case Colour        | Rose gold       |
| Colour of the dial | Black           |
| Stone type         | Swarovski       |
| Glass              | Mineral glass   |
|                    |                 |
| DETAILS            |                 |
| Water resistant    | 3 ATM           |
|                    |                 |