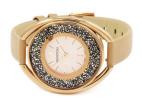

## Swarovski ladies' watch 5296319 Specifications

**BUY NOW** 

This document contains all the specifications for the Swarovski 5296319 ladies' watch. We at the DIALANDO® watch store offer a large selection of authentic watches from the best watch brands in the world.

https://www.dialando.si/

| PRODUCT INFORMATION | I                     |
|---------------------|-----------------------|
| EAN                 | 9009652963191         |
| Gender              | Ladies                |
| Brand               | Swarovski / Swarovski |
| Warranty [years]    | 2                     |

| PRODUCT EXECUTION |                  |
|-------------------|------------------|
| Display Type      | Analogue         |
| Movement type     | Quartz (Battery) |
| MEASURES          |                  |
| Case width [mm]   | 37               |

| MATERIAL & COLOUR  |                 |
|--------------------|-----------------|
| Strap Material     | Real leather    |
| Strap Colour       | Rose gold       |
| Case Material      | Stainless steel |
| Case Colour        | Rose gold       |
| Colour of the dial | Black           |
| Stone type         | Swarovski       |
| Glass              | Mineral glass   |
|                    |                 |
| DETAILS            |                 |
| Water resistant    | 3 ATM           |
|                    |                 |