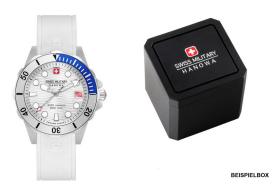

## **DIALANDO**°

Swiss Military Hanowa ladies' watch 06-6338.04.001.03 Specifications

**BUY NOW** 

This document contains all the specifications for the Swiss Military Hanowa 06-6338.04.001.03 ladies' watch. We at the DIALANDO® watch store offer a large selection of authentic watches from the best watch brands in the world. https://www.dialando.si/

| PRODUCT INFORMATION |               |
|---------------------|---------------|
| EAN                 | 7620958001244 |
| Gender              | Ladies        |
| Warranty [years]    | 2             |

| PRODUCT EXECUTION |                               |
|-------------------|-------------------------------|
| Display Type      | Analogue                      |
| Movement type     | Quartz (Battery)              |
| Movement Name     | Swiss Made / Ronda / 715      |
| Functions         | Second / Minute / Hour / Date |

| MEASURES            |    |
|---------------------|----|
| Case width [mm]     | 38 |
| Case thickness [mm] | 11 |

| MATERIAL & COLOUR  |                                          |
|--------------------|------------------------------------------|
| Strap Material     | Silicone                                 |
| Strap Colour       | White                                    |
| Case Material      | Stainless steel                          |
| Case Colour        | Silver                                   |
| Case Surface       | Polished / Matted                        |
| Colour of the dial | Silver                                   |
| Glass              | Sapphire glass / Anti-reflective coating |
| DETAILS            |                                          |

| DETAILS         |                                   |
|-----------------|-----------------------------------|
| Bezel           | Rotatable                         |
| Case Bottom     | Stainless steel bottom / Screwed  |
| Crown           | Screwed                           |
| Clasp           | Buckle                            |
| Lighting        | Luminous indexes / Luminous hands |
| Water resistant | 20 ATM                            |