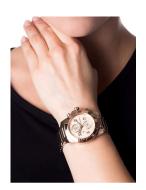

| MEASURES                      |     |
|-------------------------------|-----|
| Case width [mm]               | 40  |
| Case thickness [mm]           | 13  |
| Lug width [mm]                | 20  |
| Max. wrist circumference [mm] | 210 |