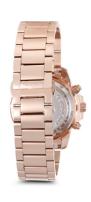

| MEASURES                      |     |
|-------------------------------|-----|
| Case width [mm]               | 40  |
| Case thickness [mm]           | 13  |
| Lug width [mm]                | 20  |
| Max. wrist circumference [mm] | 210 |

| MATERIAL & COLOUR  |                       |
|--------------------|-----------------------|
| Strap Material     | Stainless steel       |
| Strap Colour       | Rose gold             |
| Case Material      | Stainless steel       |
| Case Colour        | Rose gold             |
| Case Surface       | Polished              |
| Colour of the dial | Rose gold             |
| Stone type         | Glass crystal         |
| Glass              | Mineral glass         |
|                    |                       |
| DETAILS            |                       |
| Bezel              | Left side / Rotatable |