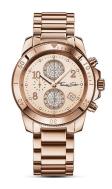

## Thomas Sabo ladies' watch WA0192-265-208 Specifications

**BUY NOW** 

This document contains all the specifications for the Thomas Sabo WA0192-265-208 ladies' watch. We at the DIALANDO® watch store offer a large selection of authentic watches from the best watch brands in the world.

| MATERIAL & COLOUR  |                       |
|--------------------|-----------------------|
| Strap Material     | Stainless steel       |
| Strap Colour       | Rose gold             |
| Case Material      | Stainless steel       |
| Case Colour        | Rose gold             |
| Case Surface       | Polished              |
| Colour of the dial | Rose gold             |
| Stone type         | Glass crystal         |
| Glass              | Mineral glass         |
|                    |                       |
| DETAILS            |                       |
| Bezel              | Left side / Rotatable |

| DETAILS         |                                  |
|-----------------|----------------------------------|
| Bezel           | Left side / Rotatable            |
| Case Bottom     | Stainless steel bottom (screwed) |
| Clasp           | Folding clasp                    |
| Lighting        | Luminous hands                   |
| Water resistant | 10 ATM                           |