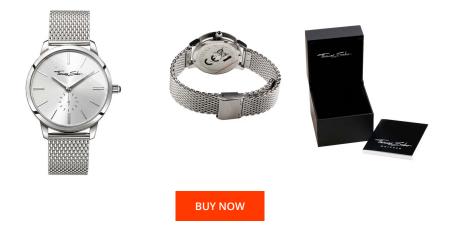

| PRODUCT INFORMATION | ODUCT INFORMATION |  |  |
|---------------------|-------------------|--|--|
| EAN                 | 4051245219739     |  |  |
| Gender              | Ladies            |  |  |
| Brand               | Thomas Sabo       |  |  |
| Collection          | Glam Spirit       |  |  |
| Warranty [years]    | 2                 |  |  |

| MATERIAL & COLOUR  |                                  |
|--------------------|----------------------------------|
| Strap Material     | Stainless steel                  |
| Strap Colour       | Silver                           |
| Case Material      | Stainless steel                  |
| Case Colour        | Silver                           |
| Case Surface       | Polished / Matted                |
| Colour of the dial | Silver                           |
| Glass              | Mineral glass                    |
| DETAILS            |                                  |
| Bezel              | Fixed                            |
| Case Bottom        | Stainless steel bottom (screwed) |
| Clasp              | Folding clasp                    |
| Water resistant    | 5 ATM                            |

## Functions

Display Type

Movement type

PRODUCT EXECUTION

|  | MEASURES                         |     |  |
|--|----------------------------------|-----|--|
|  | Case width [mm]                  | 33  |  |
|  | Case thickness [mm]              | 8   |  |
|  | Lug width [mm]                   | 16  |  |
|  | Max. wrist<br>circumference [mm] | 200 |  |