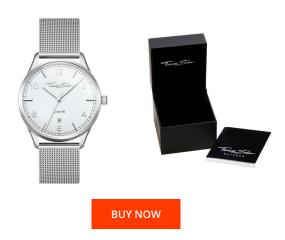

## Thomas Sabo ladies' watch WA0360-201-202 Specifications

This document contains all the specifications for the Thomas Sabo WA0360-201-202 ladies' watch. We at the DIALANDO® watch store offer a large selection of authentic watches from the best watch brands in the world.

| PRODUCT EXECUTION   |                               |
|---------------------|-------------------------------|
| Display Type        | Analogue                      |
| Movement type       | Quartz (Battery)              |
| Movement Name       | Miyota / GM10                 |
| Functions           | Hour / Second / Minute / Date |
| MEASURES            |                               |
| Case width [mm]     | 36                            |
| Case thickness [mm] | 8                             |
| Lug width [mm]      | 17                            |
| Max. wrist          | 190                           |

| MATERIAL & COLOUR  |                                             |
|--------------------|---------------------------------------------|
| Strap Material     | Stainless steel                             |
| Strap Colour       | Silver                                      |
| Case Material      | Stainless steel                             |
| Case Colour        | Silver                                      |
| Case Surface       | Polished / Matted                           |
| Colour of the dial | White                                       |
| Glass              | Mineral glass with sapphire coating         |
| DETAILS            |                                             |
| Bezel              | Fixed                                       |
|                    |                                             |
| Case Bottom        | Stainless steel bottom (pressed)            |
| Case Bottom Clasp  | Stainless steel bottom (pressed) Pin buckle |