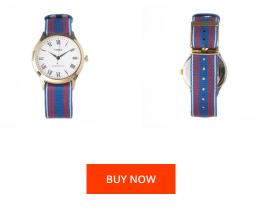

## **DIALANDO**<sup>®</sup>

Timex ladies' watch TW2V11500LG Specifications

This document contains all the specifications for the Timex TW2V11500LG ladies' watch. We at the DIALANDO<sup>®</sup> watch store offer a large selection of authentic watches from the best watch brands in the world. https://www.dialando.si/

| PRODUCT INFORMATION    |                              | MATERIAL & COLOUR  |                 |
|------------------------|------------------------------|--------------------|-----------------|
| EAN                    | 8431777822731                | Strap Material     | Nylon           |
| Gender                 | Ladies                       | Strap Colour       | Multicolor      |
| Warranty [years]       | 2                            | Colour of the dial | White           |
|                        |                              | Glass              | Mineral glass   |
|                        |                              |                    |                 |
| PRODUCT EXECUTION      |                              | DETAILS            |                 |
|                        |                              | DETRIES            |                 |
|                        | Analogue                     | Clasp              | Buckle          |
| Display Type           | Analogue<br>Quartz (Battery) |                    | Buckle<br>5 ATM |
| Display Type           | 0                            | Clasp              |                 |
| Movement type Measures | 0                            | Clasp              |                 |