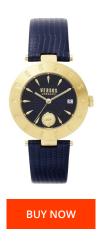

## Versus Versace ladies' watch VSP772218 Specifications

This document contains all the specifications for the Versus by Versace VSP772218 ladies' watch. We at the DIALANDO® watch store offer a large selection of authentic watches from the best watch brands in the world.

| MATERIAL & COLOUR  |                   |
|--------------------|-------------------|
| Strap Material     | Real leather      |
| Strap Colour       | Blue              |
| Case Material      | Stainless steel   |
| Case Colour        | Gold              |
| Case Surface       | Polished / Matted |
| Colour of the dial | Blue              |
| Glass              | Mineral glass     |
|                    |                   |
| DETAILS            |                   |
| Clasp              | Pin buckle        |
| Water resistant    | 5 ATM             |