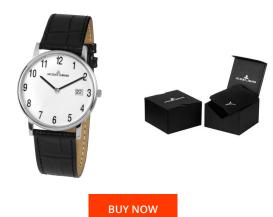

## Jacques Lemans ladies' watch 1-1848B Specifications

This document contains all the specifications for the Jacques Lemans Vienna 1-1848B ladies' watch. We at the DIALANDO® watch store offer a large selection of authentic watches from the best watch brands in the world.

| MATERIAL & COLOUR  |                                  |
|--------------------|----------------------------------|
| Strap Material     | Real leather                     |
| Strap Colour       | Black                            |
| Case Material      | Stainless steel                  |
| Case Colour        | Silver                           |
| Case Surface       | Polished                         |
| Colour of the dial | White                            |
| Glass              | Mineral glass                    |
|                    |                                  |
| DETAILS            |                                  |
| Bezel              | Fixed                            |
| Case Bottom        | Stainless steel bottom (pressed) |

| DETAILS         |                                  |
|-----------------|----------------------------------|
| Bezel           | Fixed                            |
| Case Bottom     | Stainless steel bottom (pressed) |
| Clasp           | Pin buckle                       |
| Water resistant | 5 ATM                            |