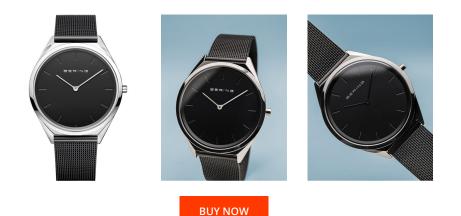

## **DIALANDO**<sup>®</sup>

Bering ladies' watch 17039-102 Specifications

This document contains all the specifications for the Bering Classic 17039-102 ladies' watch. We at the DIALANDO<sup>®</sup> watch store offer a large selection of authentic watches from the best watch brands in the world. https://www.dialando.si/

| PRODUCT INFORMATION |                       | MATERIAL & COLOUR  |                 |
|---------------------|-----------------------|--------------------|-----------------|
| AN                  | 4894041207094         | Strap Material     | Stainless steel |
| Gender              | Ladies / Men / Unisex | Strap Colour       | Black           |
| arranty [years]     | 2                     | Colour of the dial | Black           |
|                     |                       | Glass              | Sapphire glass  |
|                     |                       |                    |                 |
| DDUCT EXECUTION     |                       | DETAILS            |                 |
| olay Type           | Analogue              | Clasp              | Folding clasp   |
| ement type          | Quartz (Battery)      | Water resistant    | 3 ATM           |
|                     |                       |                    |                 |
| SURES               |                       |                    |                 |
|                     |                       |                    |                 |