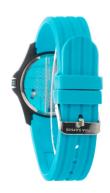

## Alpha Saphir ladies' watch 380L Specifications

**BUY NOW** 

This document contains all the specifications for the Alpha Saphir 380L ladies' watch. We at the DIALANDO® watch store offer a large selection of authentic watches from the best watch brands in the world.

| MATERIAL & COLOUR  |               |
|--------------------|---------------|
| Strap Material     | Silicone      |
| Strap Colour       | Blue          |
| Colour of the dial | Black         |
| Glass              | Mineral glass |
| DETAILS            |               |
| Clasp              | Buckle        |
| Water resistant    | 5 ATM         |