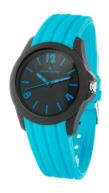

## Alpha Saphir ladies' watch 380L Specifications

**BUY NOW** 

This document contains all the specifications for the Alpha Saphir 380L ladies' watch. We at the DIALANDO® watch store offer a large selection of authentic watches from the best watch brands in the world.

| MATERIAL & COLOUR  |               |
|--------------------|---------------|
| Strap Material     | Silicone      |
| Strap Colour       | Blue          |
| Colour of the dial | Black         |
| Glass              | Mineral glass |
| DETAILS            |               |
| Clasp              | Buckle        |
| Water resistant    | 5 ATM         |