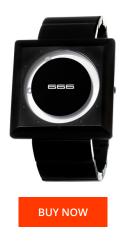

## 666barcelona ladies' watch 666-060 Specifications

This document contains all the specifications for the 666barcelona 666-060 ladies' watch. We at the DIALANDO® watch store offer a large selection of authentic watches from the best watch brands in the world.

| MATERIAL & COLOUR  |                                                        |
|--------------------|--------------------------------------------------------|
| Strap Material     | Stainless steel                                        |
| Strap Colour       | Black                                                  |
| Colour of the dial | Black                                                  |
| Glass              | Mineral glass                                          |
| DETAILS            |                                                        |
| Clasp              | Snap fastener                                          |
| Water resistant    | (Please ask customer service or see the closing cover) |